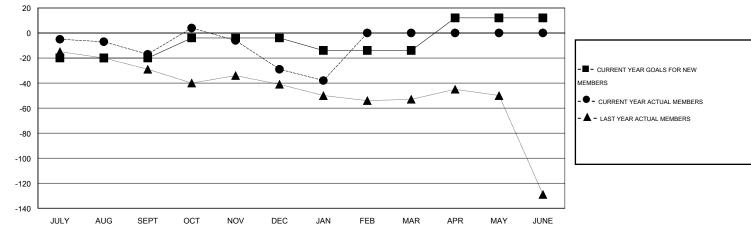

## LOCATION CANADA

 $\mathsf{GMT}\;\mathsf{CA}\;2$ 

|                          |                  | Clubs            |                  |                  | Members                  |                    |                                     |                    |                  |
|--------------------------|------------------|------------------|------------------|------------------|--------------------------|--------------------|-------------------------------------|--------------------|------------------|
|                          | RESUL            | TS FOR 2014-2015 |                  |                  | RESULTS FOR 2014-2015    |                    |                                     |                    |                  |
| QUARTER                  | NEW CLUB<br>GOAL | NEW CLUBS        | DROPPED<br>CLUBS | NET<br>GAIN/LOSS | QUARTER                  | NEW MEMBER<br>GOAL | CHARTER AND<br>NEW MEMBERS<br>ADDED | DROPPED<br>MEMBERS | NET<br>GAIN/LOSS |
| JULY/AUG/SEPT            | 0                | 0                | 1                | -1               | JULY/AUG/SEPT            | -20                | 16                                  | 33                 | -17              |
| OCT/NOV/DEC  JAN/FEB/MAR | 0                | 0<br>0           | 0                | -1<br>0          | OCT/NOV/DEC  JAN/FEB/MAR | 16<br>-10          | 42<br>17                            | 54<br>26           | -12<br>-9        |
| APR/MAY/JUNE             | 1                | 0                | 0                | 0                | APR/MAY/JUNE             | 26                 | 0                                   | 0                  | 0                |